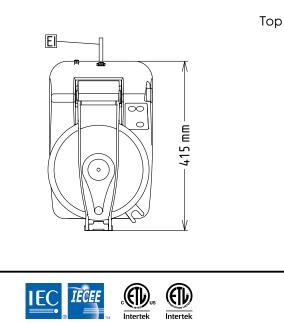

#### El = Electrical inlet (power)

| Supply voltage:<br>600507 (K45YVVI)<br>Electrical power max.:<br>Total Watts:                                                       | 200-240 V/1N ph/50/60 Hz<br>1 kW<br>1 kW    |
|-------------------------------------------------------------------------------------------------------------------------------------|---------------------------------------------|
| Capacity:                                                                                                                           |                                             |
| Performance (up to):<br>Capacity:                                                                                                   | 2 kg/Cycle<br>4.5 litres                    |
| Key Information:                                                                                                                    |                                             |
| External dimensions, Width:<br>External dimensions, Depth:<br>External dimensions, Height:<br>Shipping weight:<br>Waterproof index: | 256 mm<br>415 mm<br>482 mm<br>24 kg<br>IP23 |