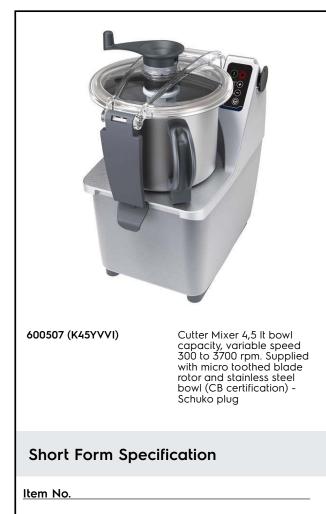

Food Processor Cutter Mixer 4.5 LT - Variable Speed (CB Certification)

2 in 1 machine: table-mounted cutter and emulsifier thanks to the ergonomic and easily dismountable scraper, in heavy duty composite material, for liquidising, mixing and mincing in a matter of seconds. Stainless steel 4,5 litre bowl with high chimney to increase the real capacity of the bowl. Unique bowl design for mixing both large or small quantities. Transparent lid to check consistency of food and to eventually add ingredients without having to open the lid. Hinged cover, when lifted, remains open to permit a fast and easy check of preparation. Smooth blades in 420 AISI stainless steel. All parts are easily dismantled and dishwasher safe. Multiple safety devices ensure the machine will only operate when the cover is properly closed and all parts are correctly positioned. Flat and waterproof control panel with on/ off button, pulse function and 1 speed (1500 rpm).

### Main Features

- Table-mounted robust cutter and emulsifier allows fast liquidizing, mixing, chopping, mincing, and pastry-making.
- Emulsifier function (scraper) included as standard.
- Base fixed cover for a better handling.
- Lid with central opening to add ingredients in midcycle.
- All parts in contact with food are removable without the use of tools, completely dismountable and dishwasher safe.
- Easy to clean and waterproof control panel with flat on/off button and pulse function.
- Microswitch and safety devices on handle, lid and bowl.
- Pulse function for coarse chopping.
- Productivity suitable for 50-100 meals per service.

#### Construction

- Improved ventilation system to manage smoothly heavy duty use.
- Main on/off switch for added safety.
- Reinforced feet to withstand the repeated handling of the unit.
- Stainless steel 4.5 liter bowl has a high chimney to ensure high productivity also when processing liquids.
- Variable speed from 300 to 3700 rpm.
- Micro-toothed blades in 420 AISI stainless steel and ergonomic scraper in resistant composite material to ensure consistent mixing.
- Transparent lid incorporates a magnetic contact safety system.
- Main switch ON/OFF on the back of the appliance.