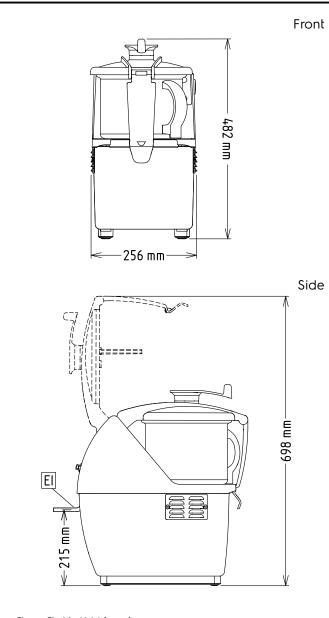

#### El = Electrical inlet (power)

| Supply voltage:<br>600507 (K45YVVI)<br>Electrical power max.:<br>Total Watts:                                                       | 200-240 V/1N ph/50/60 Hz<br>1 kW<br>1 kW    |
|-------------------------------------------------------------------------------------------------------------------------------------|---------------------------------------------|
| Capacity:                                                                                                                           |                                             |
| Performance (up to):<br>Capacity:                                                                                                   | 2 kg/Cycle<br>4.5 litres                    |
| Key Information:                                                                                                                    |                                             |
| External dimensions, Width:<br>External dimensions, Depth:<br>External dimensions, Height:<br>Shipping weight:<br>Waterproof index: | 256 mm<br>415 mm<br>482 mm<br>24 kg<br>IP23 |